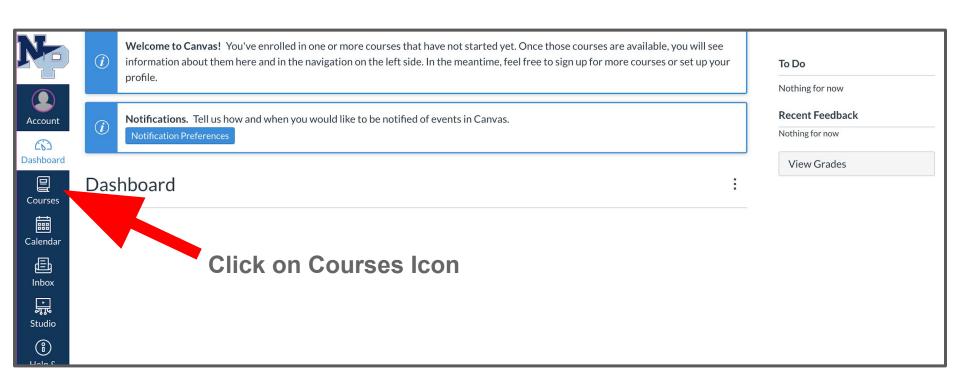

Have your child click on the your child's Chromebook does not login to the desktop Canvas Icon (available pictured below, open Chrome



Then click on the NP Icon in the upper right corner of the N2 Chrome screen and login





### Student Screen Once Logged into Canvas on 8/24





## Click on All Courses

×

# **ELEMENTARY EXAMPLE:** You will see a list of your child's scheduled courses. They will remain unpublished until the first day of school. Go to the last slide for a sample view of the Dashboard with published courses.



#### All Courses







|   | Course                                                  | Nickname | Term                  | Enrolled as | Published |
|---|---------------------------------------------------------|----------|-----------------------|-------------|-----------|
| ☆ | Art 2nd grade - AR002 - Rosenblum - Period 5            |          | 2020/2021 School Year | Student     | No        |
| ☆ | Language Arts 2nd Grade - LA002 - Loftus - Period 2     |          | 2020/2021 School Year | Student     | No        |
| ☆ | Library 2nd gr