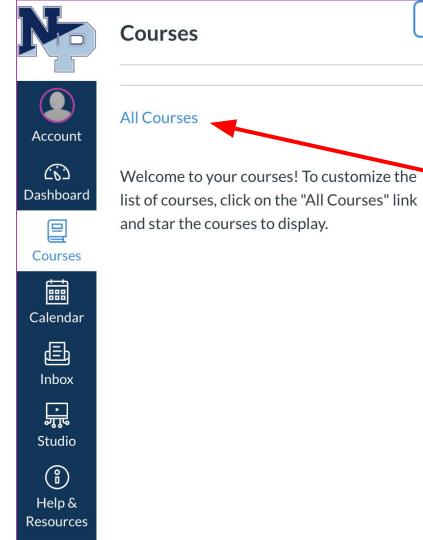

Have your child click on the your child's Chromebook does not login to the desktop Canvas Icon (available pictured below, open Chrome



Then click on the NP Icon in the upper right corner of the N2 Chrome screen and login





### Student Screen Once Logged into Canvas on 8/24





## Click on All Courses

×

# **ELEMENTARY EXAMPLE:** You will see a list of your child's scheduled courses. They will remain unpublished until the first day of school. Go to the last slide for a sample view of the Dashboard with published courses.



#### All Courses







|   | Course                                                  | Nickname | Term                  | Enrolled as | Published |
|---|---------------------------------------------------------|----------|-----------------------|-------------|-----------|
| ☆ | Art 2nd grade - AR002 - Rosenblum - Period 5            |          | 2020/2021 School Year | Student     | No        |
| ☆ | Language Arts 2nd Grade - LA002 - Loftus - Period 2     |          | 2020/2021 School Year | Student     | No        |
| ☆ | Library 2nd grad