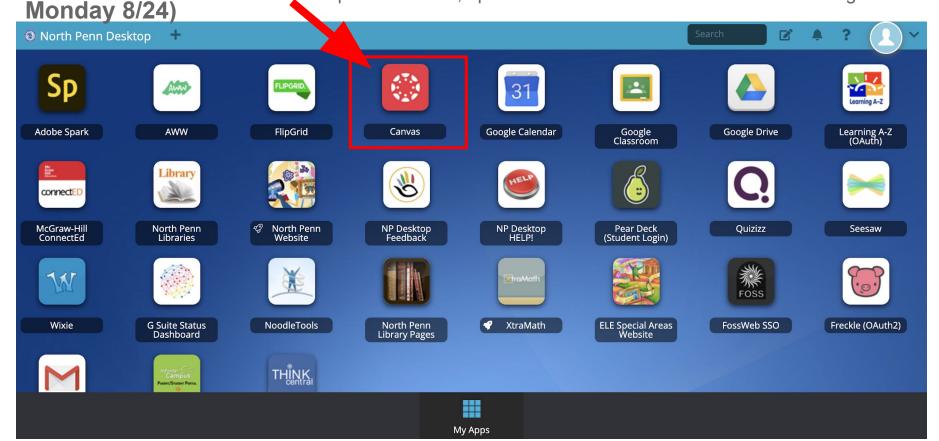

Have your child click on the your child's Chromebook does not login to the desktop Canvas Icon (available pictured below, open Chrome

Then click on the NP Icon in the upper right corner of the N2 Chrome screen and login

### Student Screen Once Logged into Canvas on 8/24